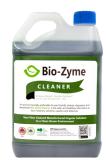

# **Bio-Zyme Cleaner**

Enzyme based general cleaner/sanitiser\* (\*only under MPI approvals) | Lemon Fragrance

An environmentally-preferable cleaner/sanitiser\* (\*only under MPI approvals), degreaser and deodoriser Bio-Zyme Cleaner is the safer and healthier alternative to toxic cleaners, solvents, caustics and bleaches.

Bio-Zyme Cleaner is a concentrated formula which can be used full strength or diluted with potable water. Can be used on any washable surface, floors, toilets, urinals, urinettes, carpets and drains. Used more commonly as a cleaner to clean and eliminate smells. Can be used very effectively through foaming or fogging application for greater coverage.