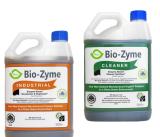

# Floors

Cleaner - C32

Mop floors using 20-25mL per litre of cold or warm water. So Bio-Zyme is a high performance, nontoxic, non-allergenic and readily biodegradable multiple enzyme degreaser, odour controller, cleaner/sanitiser\* (\*only under MPI Approvals). Environmentally & wastewater treatment systems preferable. Laboratory tested - ask us about our test results, available on request.

# Carpet Cleaning

Cleaner - C32 Industrial - C32

- Spot cleaning Spray/foam 60mL per litre of water on surface of carpet and dry off with clean cloth.
- Machine wash 30mL per litre in machine (Industrial).