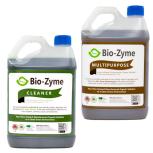

### **Kitchen Floors**

Cleaner - C32

Multi - C31

 Scrub/mop floors using 30ml per litre of water (if sticky reduce amount of product). ➢ Bio-Zyme is a high performance, non-toxic, non-allergenic and readily biodegradable multiple enzyme degreaser, odour controller, cleaner/sanitiser\* (\*only under MPI Approvals). Environmentally & wastewater treatment systems preferable. Laboratory tested - ask us about our test results, available on request.

### **Food Prep Area**

Fridge | Chillers | Microwaves | Rubbish Bins

Multi - C31

- Step 1 Foam and wipe using 60ml per litre of cold or warm water and wipe off with potable water.
- Step 2 Use '2 Step Bio-Zyme Instructions' for cleaning and sanitising\* (\*only under MPI approvals) requirements.

#### **IMPORTANT**

For Bio-Zyme Cleaner

'2 Step Bio-Zyme Instructions' for cleaning and sanitising\* (\*only under MPI approvals) requirements.

MPI Approved C31 | C32
MPI Approved Cleaner | Sanitiser
MPI Dairy Approved and Recognised
Dispensers not included in any accreditations