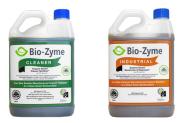

Sio-Zyme is a high performance, nontoxic, non-allergenic and readily biodegradable multiple enzyme degreaser, odour controller, cleaner/sanitiser\* (\*only under MPI Approvals). Environmentally & wastewater treatment systems preferable. Laboratory tested - ask us about our test results, available on request.

# Wide range of applications in and around the house

Shower | Toilets | Basins | Floor | Carpets Upholstery | Concrete | Tiles | Stainless steel

Cleaner - C32

- Use Bio-Zyme Cleaner for all household cleaning at 60ml per 1 litre of water. Spray and wipe as normal.
- Product of choice for cleaning because of its benefits to your wastewater treatment system.

#### Kick Starting and Maintaining Wastewater Treatment System

Industrial - C32

- Flush 2 litre of Bio-Zyme Industrial down the toilet or directly into septic tank after it has been cleaned out to kick start the process.
- Source Weekly flush 500ml down toilet/drain.
- Solution Use Bio-Zyme Industrial for any blockages.