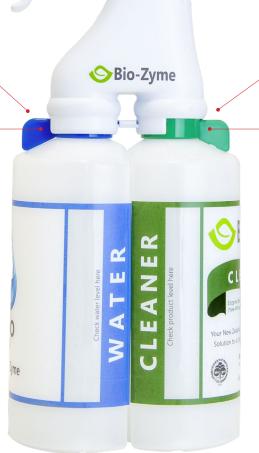

Foamer Dual Chamber when filled.

Green tab for Bio-Zyme Cleaner Concentrate

- **1.** Turn lever to unlock bottle & remove by sliding down.
- 2. Fill with Bio-Zyme
  Concentrate shown
  in the label as below.
- **3.** Push bottle back up sliding up the grooves.
- **4.** Turn lever to lock bottle in when filled.

Fill Dual
Chamber
Bottle with
Bio-Zyme
Concentrate
accordingly to
the label. Use
pump
on 5L bottle.

Before using the Foamer Dual Chamber

- Check if the Water bottle is on the blue tab, and the Bio-Zyme Concentrate bottle on the green tab.
- Ensure bottles are locked in or they will fall out and/or spill.