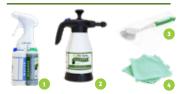

#### Best tools to use

- Foamer Dual Chamber
- 2 Foamer Hand Held 1.5L
- Brush (dish brush)
- Microfiber Cloth
- Foam application is key to increase the product contact time on the surface. Foam sits no run off which allows more effective cleaning.

#### How to use

- Bio-Zyme Cleaner is a concentrated product Use just 4 tablespoons (60mL) to a litre of warm or cold water for all cleaning.
- Foam and agitate with brush or cloth. Rinse, wipe or hose off (brush is effective to clean where the dirt normally gets trapped e.g. drains, plug holes, taps).